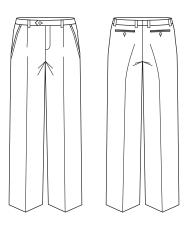

front pocket, and two rear pockets.

### **DETAILS**



## COOL STRETCH

92% Polyester 8% Bamboo Charcoal
Versatile and durable suiting fabric. Breathable fabric perfect for warmer

climates keeping you cool and dry. Mechanical stretch for extra comfort and anti-bacterial finish to eliminate odour.

#### Fabric care instruction:

Trousers - Warm or cold machine wash. Wash with similar colours.
 Do not bleach, soak or tumble dry. Line dry in shade. Warm iron.
 Recommend dry clean 30°C.













## COLOURS









## GARMENT MEASUREMENTS

| SIZE (R)     | 72R | 77R  | 82R | 87R  | 92R | 97R  | 102R | 107R | 112F |
|--------------|-----|------|-----|------|-----|------|------|------|------|
| ½ WAIST (CM) | 36  | 38.5 | 41  | 43.5 | 46  | 48.5 | 51   | 53.5 | 56   |

**SPEC DRAWING**