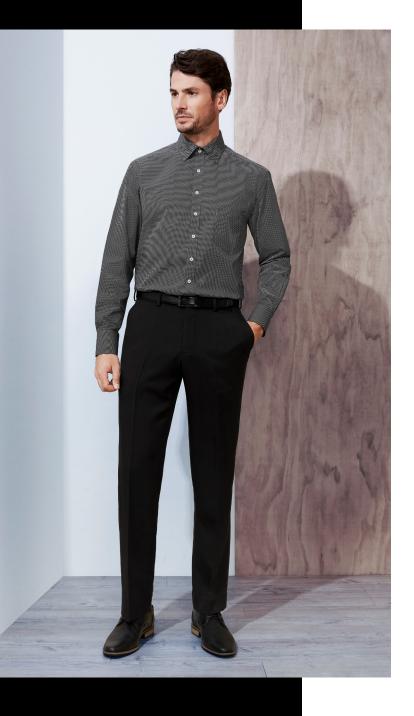

# MENS ONE PLEAT PANT 70111R

Small front pleats, straight through the leg. Waistband with stretch fusing. Internal security pocket on right front pocket, and two rear pockets.