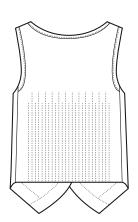

# MENS **PEAKED** VEST 90111

Stretch knit back provides extra comfort for those in demanding roles. Fully lined with 2 welt pockets.

## **GARMENT MEASUREMENTS**

½ CHEST (CM) 44 46.5 49 51.5 54 56.5 59 61.5 64 66.5 69 71.5

**SPEC DRAWING** 