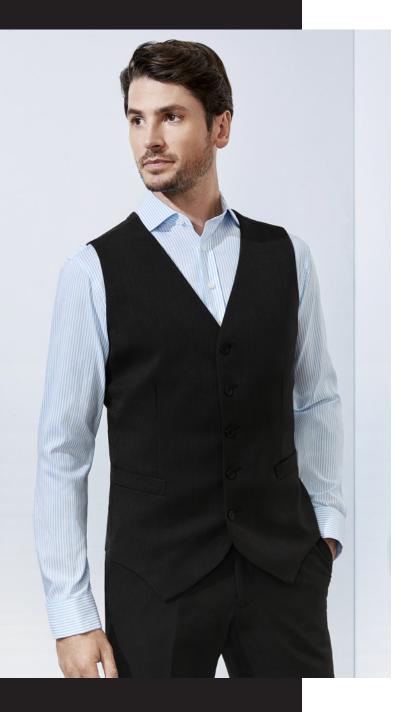

# MENS **PEAKED** VEST 90111

Stretch knit back provides extra comfort for those in demanding roles. Fully lined with 2 welt pockets.