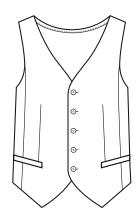

# MENS **PEAKED** VEST 90111

Stretch knit back provides extra comfort for those in demanding roles. Fully lined with 2 welt pockets.

## **GARMENT MEASUREMENTS**

½ CHEST (CM) 44 46.5 49 51.5 54 56.5 59 61.5 64 66.5 69 71.5

**SPEC DRAWING** 