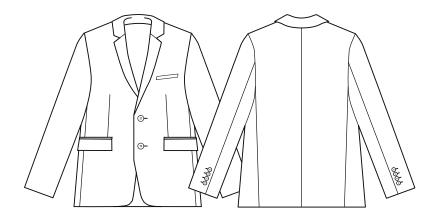

80313

Tailored slimline jacket with a narrow lapel and higher notch point on the lapel. Double rear vents, full lining and an embroidery zip.

#### **DETAILS**



## ROCOCO | TEXTURED YARN DYED STRETCH

63% Polyester 33% Viscose and 4% Elastane

A luxurious two-toned fabric that is durable and easy care, perfect for a corporate environment. Added viscose for breathability and elastane for stretch.

Lining: Stretch Polyester

#### Fabric care instruction:

Jackets - Dry clean only.













### COLOURS





## GARMENT MEASUREMENTS

| SIZE         | 87R  | 92R | 97R  | 102R | 107R | 112R | 117R | 122R | 127R |
|--------------|------|-----|------|------|------|------|------|------|------|
| ½ CHEST (CM) | 45.5 | 48  | 50.5 | 53   | 55.5 | 58   | 60.5 | 63   | 65.5 |

**SPEC DRAWING**