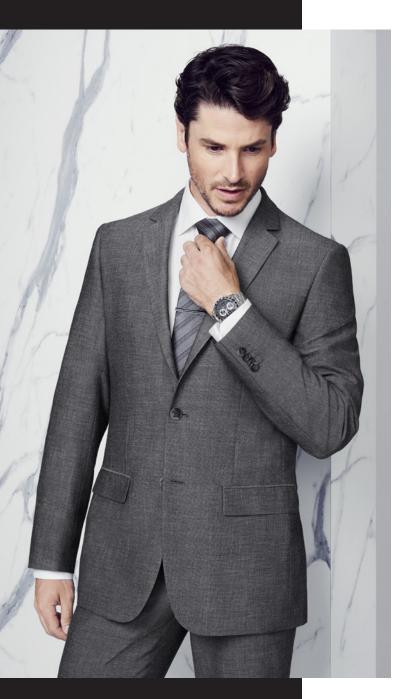

# MENS SLIMLINE **JACKET** 80313

Tailored slimline jacket with a narrow lapel and higher notch point on the lapel. Double rear vents, full lining and an embroidery zip.

## ROCOCO | TEXTURED YARN DYED STRETCH

63% Polyester 33% Viscose and 4% Elastane

A luxurious two-toned fabric that is durable and easy care, perfect for a corporate environment. Added viscose for breathability and elastane for stretch.