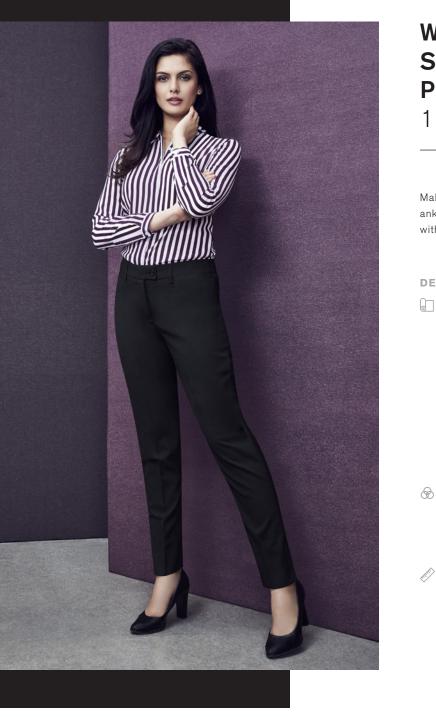

# WOMENS SLIM LEG PANT 14017

Make a statement with slim leg pants that taper into the ankle with a side split. Features front horizontal pockets with one pocket on the rear.