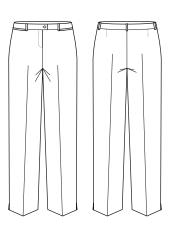

5% Polyester 43% Wool 2% Elastane Premium wool blend suiting with polyester for durability. With the added stretch and comfort of Elastane.

#### Fabric care instruction:

Pants and Skirts - Wool cycle machine wash or hand-wash using wool detergent. Wash with similar colours. Do not bleach, soak or tumble dry. Line dry in shade. Warm iron (wool settings). Recommend dry clean 30°C.



# COLOURS

NAVY CHARCOAL BLACK

### GARMENT MEASUREMENTS

| SIZE           | 4    | 6    | 8    | 10   | 12   | 14   | 16   | 18   | 20   |  |
|----------------|------|------|------|------|------|------|------|------|------|--|
| 1/2 WAIST (CM) | 35.3 | 36.5 | 39   | 41.5 | 44   | 46.5 | 49   | 52.5 | 55   |  |
| 1/2 HIP (CM)   | 45.8 | 47   | 49.5 | 52   | 54.5 | 57   | 59.5 | 63   | 65.5 |  |

SPEC DRAWING