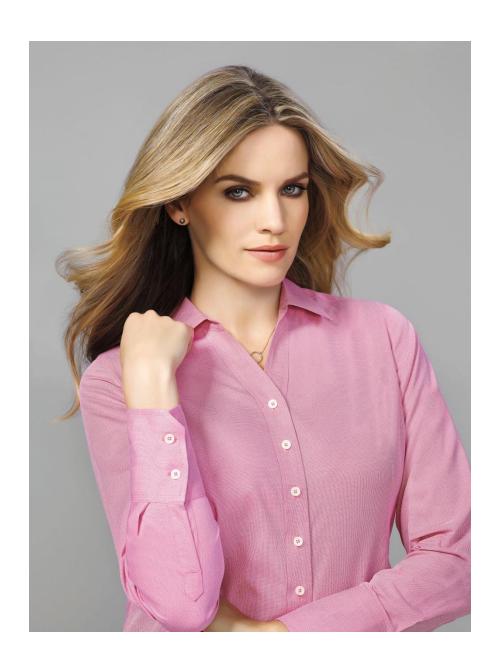

## Ladies Hudson Long Sleeve Shirt

A semi-fitted open neck shirt with trim fabric contrast on the inside yoke, collar stand and inside cuff. The fabric is a yarn dyed 100% cotton dobby with easy care finish. Shirt is worn tucked in but can be worn left out. Cuff is wider in width so can be folded back, with trim fabric inside cuff as a design feature.

Code 40310

Fabric 100% Cotton Dobby

Lining N/A

Fusing N/A

Colours Patriot Blue, Dynasty Green, Melon, White

Sizes 4 - 26

Features Contrast fabric inside cuff for cuff fold back feature plus inverted

pleat in back yoke for comfort, tonal contrast button stitch and