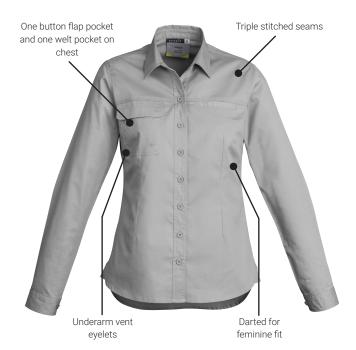

## WOMENS LIGHTWEIGHT TRADIE L/S SHIRT ZWL121

 Fabric Sizes
 100% Cotton Twill - 4.3 oz/yd²

 Blue
 Black

 Grey
 Sand

- 4.3 oz/yd<sup>2</sup> lightweight cotton twill to keep you cool in the hottest environments
- Triple stitched seams
- One button flap pocket and one welt pocket on chest
- Underarm vent eyelets
- Darted for feminine fit
- Extended curve shirt back and curved side insert hem detail with bar-tack
- Centre back yoke pleat