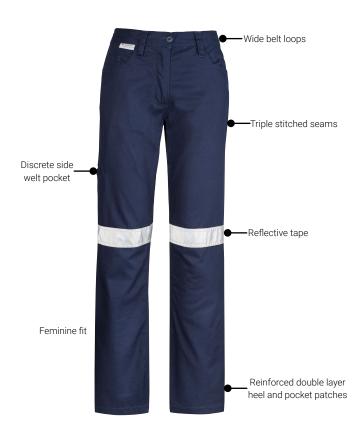

## WOMENS TAPED UTILITY PANT ZWL004

Fabric 100% Cotton Twill - 280 gsm

**Sizes** 8 - 24

Navy

Black

- 280 gsm mid weight pre-shrunk cotton drill to keep you cool while still being tough enough for any job
- · Reflective tape
- Feminine fit
- Reinforced double layer heel and pocket patches
- Wide belt loops
- Triple stitched seams for extra durability
- Discrete side welt pocket