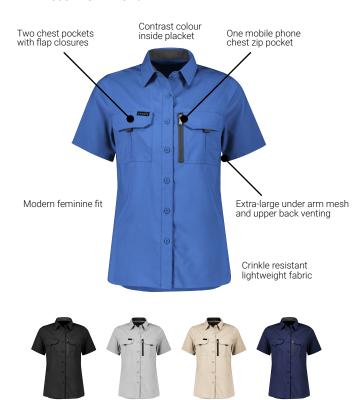

## **WOMENS** OUTDOOR S/S SHIRT **ZW765**

100% Polyester Ripstop - 100 gsm Fabric

Sizes 6 - 24

Stone Sand Blue Navy **Black** 

- Our lightest weight shirt ever at just 100 gsm
- Super breathable lightweight fabric to keep you cool all day
- Extra-large under arm mesh and upper back venting to maximise air flow
- Crinkle resistant lightweight fabric makes this shirt easy to pack in a small bag
- Two chest pockets
- One mobile phone chest zip pocket
- Contrast colour inside placket
- Modern feminine fit