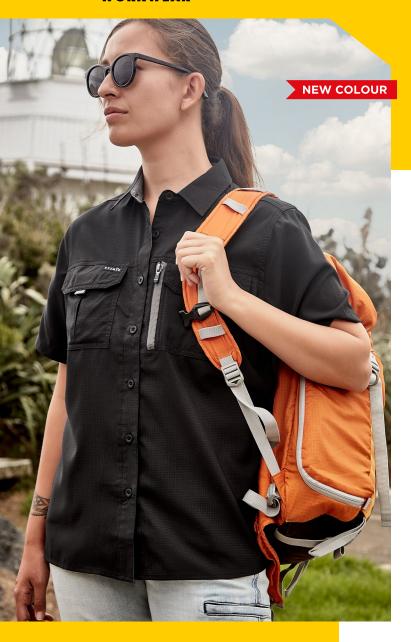

## **WOMENS** OUTDOOR S/S SHIRT **ZW765**

100% Polyester Ripstop - 100 gsm Fabric

Sizes 6 - 24

Stone Sand Blue Navy **Black** 

- Our lightest weight shirt ever at just 100 gsm
- Super breathable lightweight fabric to keep you cool all day
- Extra-large under arm mesh and upper back venting to maximise air flow
- Crinkle resistant lightweight fabric makes this shirt easy to pack in a small bag
- Two chest pockets
- One mobile phone chest zip pocket
- Contrast colour inside placket
- Modern feminine fit