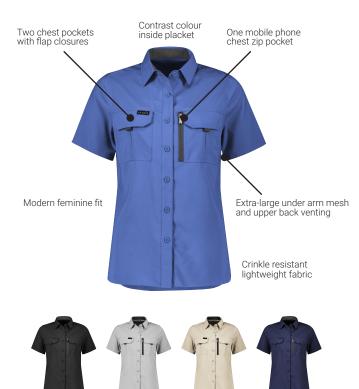

## **WOMENS** OUTDOOR S/S SHIRT **ZW765**

Fabric 100% Polyester Ripstop - 100 gsm

Sizes 6 - 24

Stone Sand Blue Navy **Black** 

- Our lightest weight shirt ever at just 100 gsm
- Super breathable lightweight fabric to keep you cool all day
- Extra-large under arm mesh and upper back venting to maximise air flow
- Crinkle resistant lightweight fabric makes this shirt easy to pack in a small bag
- Two chest pockets
- One mobile phone chest zip pocket
- Contrast colour inside placket
- Modern feminine fit