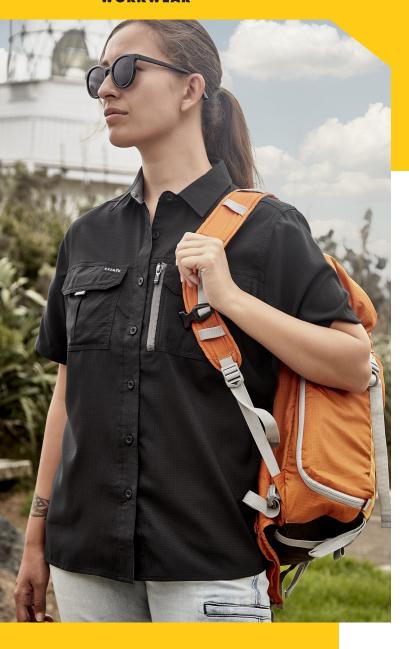

## **WOMENS** OUTDOOR S/S SHIRT **ZW765**

Fabric 100% Polyester Ripstop - 100 gsm

Sizes 6 - 24

Stone Sand Blue Navy **Black** 

- Our lightest weight shirt ever at just 100 gsm
- Super breathable lightweight fabric to keep you cool all day
- Extra-large under arm mesh and upper back venting to maximise air flow
- Crinkle resistant lightweight fabric makes this shirt easy to pack in a small bag
- Two chest pockets
- One mobile phone chest zip pocket
- Contrast colour inside placket
- Modern feminine fit