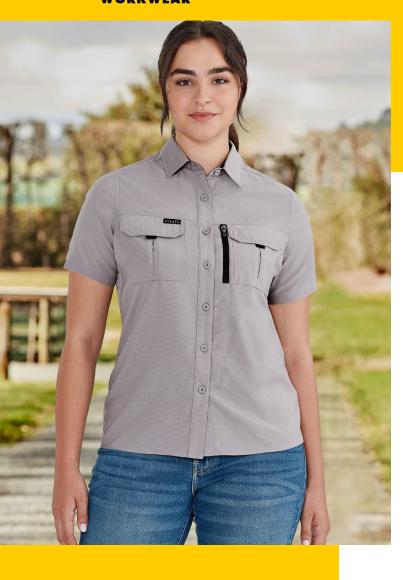

## **WOMENS** OUTDOOR S/S SHIRT **ZW765**

100% Polyester Ripstop - 3 oz/yd² Fabric Sizes

Stone

Sand

Black

Navy

- Our lightest weight shirt ever at just 3 oz/yd²
- Super breathable lightweight fabric to keep you cool all day
- Extra-large underarm mesh and upper back venting to maximise air flow
- Crinkle resistant light weight fabric makes this shirt easy to pack in a small bag
- Two chest pockets
- One mobile phone chest zip pocket
- Contrast colour inside placket
- Modern feminine fit