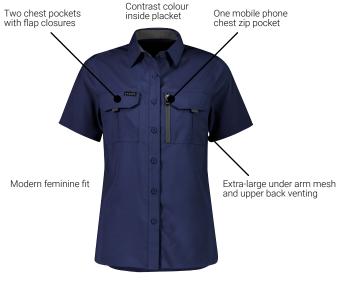

## **WOMENS** OUTDOOR S/S SHIRT **ZW765**

100% Polyester Ripstop - 3 oz/yd² Fabric Sizes

Stone

Sand

Black

Navy

- Our lightest weight shirt ever at just 3 oz/yd²
- Super breathable lightweight fabric to keep you cool all day
- Extra-large underarm mesh and upper back venting to maximise air flow
- Crinkle resistant light weight fabric makes this shirt easy to pack in a small bag
- Two chest pockets
- One mobile phone chest zip pocket
- Contrast colour inside placket
- Modern feminine fit