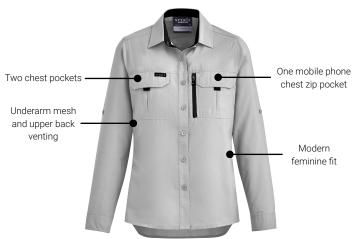

## **WOMENS** OUTDOOR L/S SHIRT **ZW760**

100% Polyester Ripstop - 3 oz/yd² Fabric

Sizes

Stone

Navy

Black

- Our lightest weight shirt ever at just 3 oz/yd²
- Super breathable lightweight fabric to keep you cool all day
- Extra-large underarm mesh and upper back venting to maximise air flow
- Crinkle resistant light weight fabric makes this shirt easy to pack in a small bag
- Two chest pockets
- One mobile phone chest zip pocket
- Roll up tab sleeves
- Contrast colour inside placket
- Modern feminine fit