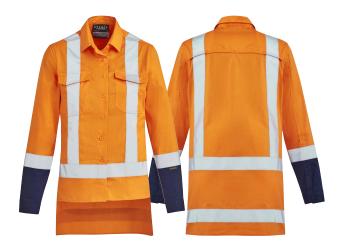

## WOMENS TTMC-W17 DRILL WORK SHIRT ZW130

Fabric 100% Cotton Twill - 170 gsm

**Sizes** 8 - 24

Orange/Navy

- 170 gsm mid weight cotton twill to keep you cool while still being tough enough for any job
- Feminine fit
- Underarm and upper back mesh vent inserts to keep you cool in any environment
- Two chest pockets with pen partition and quick close tape
- Fade tested
- Garment complies with TTMC-W17 for the code of compliance requirement on New Zealand roads