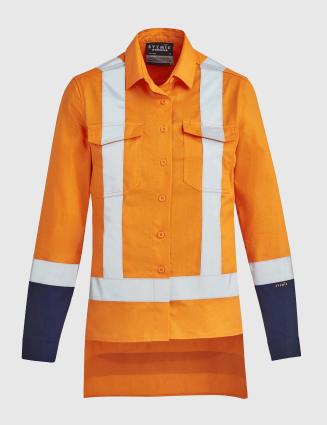

## WOMENS TTMC-W17 DRILL WORK SHIRT ZW130

Fabric 100% Cotton Twill - 170 gsm

**Sizes** 8 - 24

Orange/Navy

- 170 gsm mid weight cotton twill to keep you cool while still being tough enough for any job
- Feminine fit
- Underarm and upper back mesh vent inserts to keep you cool in any environment
- Two chest pockets with pen partition and quick close tape
- Fade tested
- Garment complies with TTMC-W17 for the code of compliance requirement on New Zealand roads