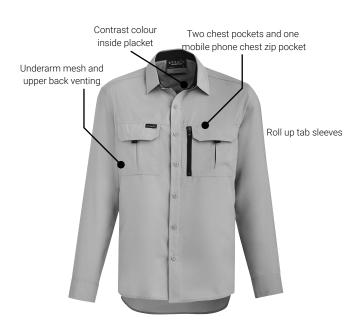

## **MENS** OUTDOOR L/S SHIRT **ZW460**

100% Polyester Ripstop - 3 oz/yd² Fabric XXS - 5XL, 7XL Sizes

Stone

Navy

Black

- Our lightest weight shirt ever at just 3 oz/yd²
- Super breathable lightweight fabric to keep you cool all day
- Extra-large underarm mesh and upper back venting to maximise air flow
- Crinkle resistant light weight fabric makes this shirt easy to pack in a small bag
- Two chest pockets
- One mobile phone chest zip pocket
- Roll up tab sleeves
- Contrast colour inside placket
- Modern fit