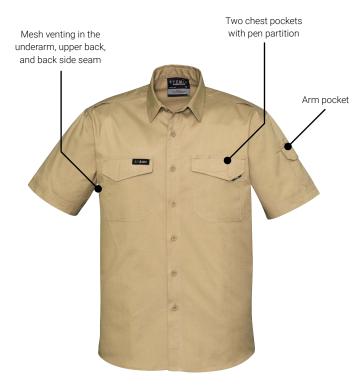

## **MENS** S/S SHIRT ZW405 M

100% Square Weave Cotton Ripstop - 4.3 oz/yd² Fabric XXS - 5XL, 7XL Sizes

Navy

Khaki

Charcoal

Black

- Mesh venting to increase breathability in the underarm, upper back and back side seam
- Mechanical stretch to give you more freedom of movement
- Two chest pockets with pen partition
- Arm pocket
- Modern fit