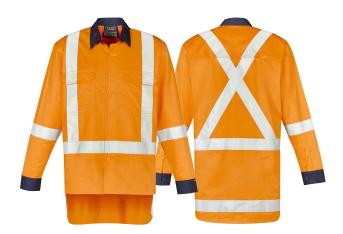

## MENS TTMC-W17 X BACK WORK SHIRT ZW126

Fabric 100% Cotton Twill - 170 gsm

Sizes XXS - 5XL, 7XL

Orange/Navy

- 170 gsm mid weight cotton twill to keep you cool while still being tough enough for any job
- X back TTMC-W17 tape pattern helps identify when a worker has their back turned
- Underarm and upper back mesh vent inserts to keep you cool in any environment
- Triple stitched seams
- Two Chest pockets with button closures and pen partition
- Garment complies with TTMC-W17 for the code of compliance requirement on New Zealand roads