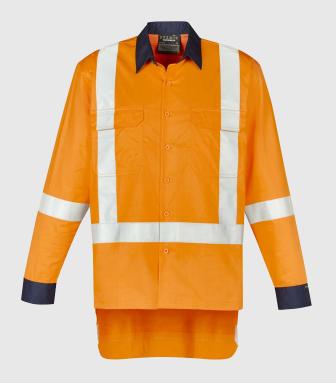

## MENS TTMC-W17 X BACK WORK SHIRT ZW126

Fabric 100% Cotton Twill - 170 gsm

Sizes XXS - 5XL, 7XL

Orange/Navy

- 170 gsm mid weight cotton twill to keep you cool while still being tough enough for any job
- X back TTMC-W17 tape pattern helps identify when a worker has their back turned
- Underarm and upper back mesh vent inserts to keep you cool in any environment
- Triple stitched seams
- Two Chest pockets with button closures and pen partition
- Garment complies with TTMC-W17 for the code of compliance requirement on New Zealand roads