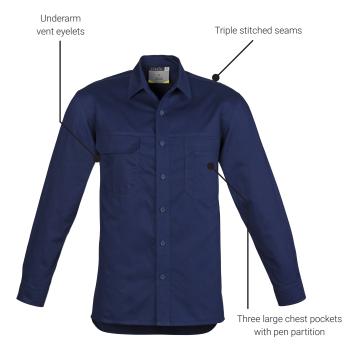

## MENS LIGHTWEIGHT TRADIE L/S SHIRT zw121

**Fabric** 100% Cotton Twill - 4.3 oz/yd² **Sizes** S - 5XL, 7XL

Blue

Black

Grey

Sand

- 4.3 oz/yd² lightweight cotton twill to keep you cool in the hottest environments
- Triple stitched seams
- Three large chest pockets with pen partition
- Mobile phone pocket
- · Underarm vent eyelets
- Extended curve shirt back
- · Centre back yoke pleat