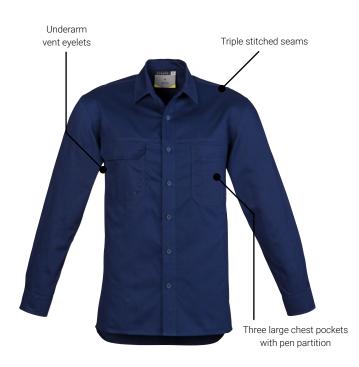

## MENS LIGHTWEIGHT TRADIE L/S SHIRT zw121

| Fabric100% Cotton Twill - 4.3 oz/yd²SizesS - 5XL, 7XL                                                               |                           |  |       |  |  |  |  |  |
|---------------------------------------------------------------------------------------------------------------------|---------------------------|--|-------|--|--|--|--|--|
|                                                                                                                     | Blue                      |  | Black |  |  |  |  |  |
|                                                                                                                     | Grey                      |  |       |  |  |  |  |  |
| <ul> <li>4.3 oz/yd<sup>2</sup> lightweight cotton twill to keep you cool in<br/>the hottest environments</li> </ul> |                           |  |       |  |  |  |  |  |
| Triple stitched seams                                                                                               |                           |  |       |  |  |  |  |  |
| Three large chest pockets with pen partition                                                                        |                           |  |       |  |  |  |  |  |
| • Mo                                                                                                                | Mobile phone pocket       |  |       |  |  |  |  |  |
| • Und                                                                                                               | Underarm vent eyelets     |  |       |  |  |  |  |  |
| • Ext                                                                                                               | Extended curve shirt back |  |       |  |  |  |  |  |

Centre back yoke pleat

\*ALL MEASUREMENTS ARE APPROXIMATE AND ARE FOR REFERENCE ONLY. COLOURS ARE REPRODUCED AS CLOSELY AS PRINTING ALLOWS.