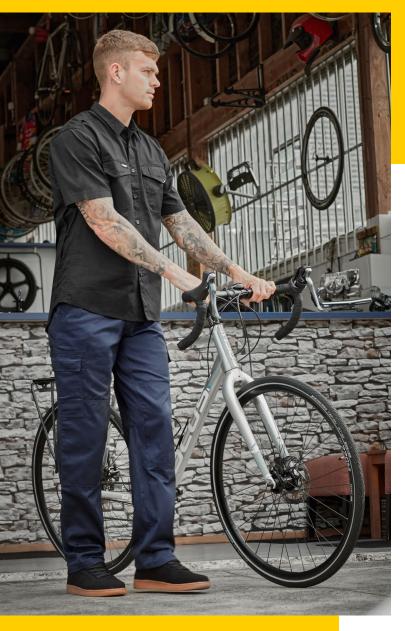

## MENS MIDWEIGHT DRILL CARGO PANT ZW001 (RG) / ZW0015 (ST)

| Fabric<br>Sizes | 100% Cotton Twill - 280 gsm<br>72R - 132R, 87S - 132S |  |  |  |  |  |  |  |
|-----------------|-------------------------------------------------------|--|--|--|--|--|--|--|
|                 | Navy Black                                            |  |  |  |  |  |  |  |
|                 | Charcoal                                              |  |  |  |  |  |  |  |

- Multi-pocket cargo pant
- 280 gsm mid weight pre-shrunk cotton drill to keep you cool while still being tough enough for any job
- Insert crotch panel
- Triple stitched seams for extra durability
- Reinforced double layer knee, heel and pocket patches
- Wide belt loops
- Side welt pocket