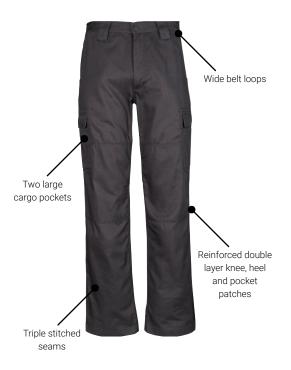

- Multi-pocket cargo pant
- 280 gsm mid weight pre-shrunk cotton drill to keep you cool while still being tough enough for any job
- Insert crotch panel
- Triple stitched seams for extra durability
- Reinforced double layer knee, heel and pocket patches
- Wide belt loops
- Side welt pocket