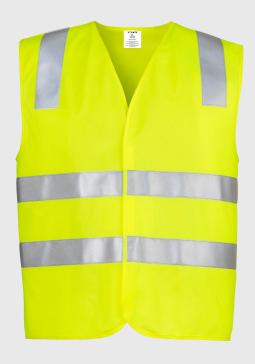

## UNISEX HI VIS BASIC VEST ZV999

Fabric 100% Polyester Sizes XS - 3XL, 5XL, 7XL

Orange

Yellow

- Quick release quick close tape front fastening
- · Reflective tape
- Perfect to keep in the car to ensure you always comply with any worksites standards