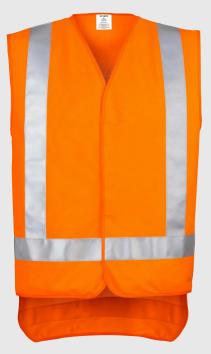

## MENS TTMC-W17 BASIC VEST

## ZV997

Fabric100% Polyester - 175 gsmSizesXXS - 5XL, 7XL

Orange

- Quick release quick close tape front fastening
- Reflective tape in H configuration
- Garment complies with TTMC-W17 for the code of compliance requirement on New Zealand roads
- Perfect to keep in the car to ensure you always comply with any work sites standards