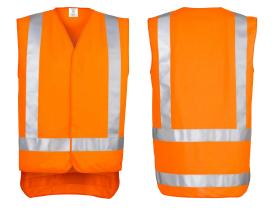

## MENS TTMC-W17 BASIC VEST

## ZV997

Fabric100% Polyester - 175 gsmSizesXXS - 5XL, 7XL

Orange

- Quick release quick close tape front fastening
- Reflective tape in H configuration
- Garment complies with TTMC-W17 for the code of compliance requirement on New Zealand roads
- Perfect to keep in the car to ensure you always comply with any work sites standards