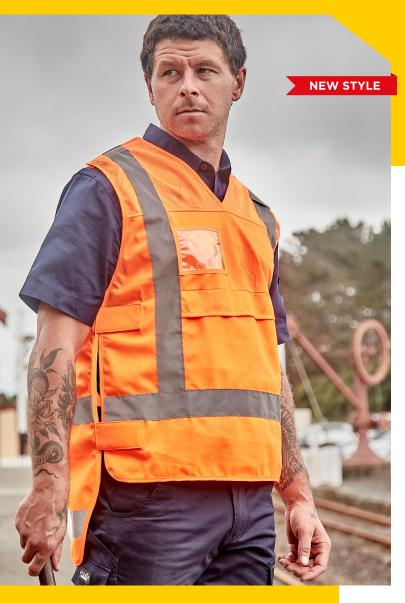

# UNISEX HI VIS NSW RAIL VEST ZV697

| Fabric | 100% Polyester Tricot |
|--------|-----------------------|
| Sizes  | XS - 3XL, 5XL, 7XL    |

### Orange

- Shoulder and side openings with quick close tape
- Quick close tape on side hips will break open in case of vest getting caught
- Breathable mesh panel across front and rear shoulders
- Large pocket with quick close fastener
- Radio loop
- Clear ID Pocket on chest
- Longer tail