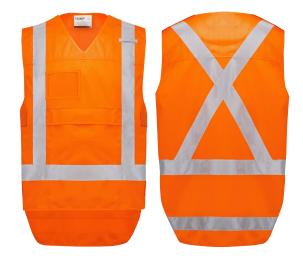

# UNISEX HI VIS NSW RAIL VEST ZV697

| Fabric | 100% Polyester Tricot |
|--------|-----------------------|
| Sizes  | XS - 3XL, 5XL, 7XL    |

### Orange

- Shoulder and side openings with quick close tape
- Quick close tape on side hips will break open in case of vest getting caught
- Breathable mesh panel across front and rear shoulders
- Large pocket with quick close fastener
- Radio loop
- Clear ID Pocket on chest
- Longer tail