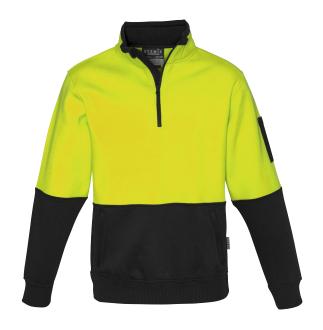

## HI VIS 1/2 ZIP PULLOVER ZT476 ——

Fabric 100% Polyester - 320 gsm

Sizes XXS - 5XL, 7XL

UNISEX

- Warm soft 320 gsm low pill fleece lining perfect for cold days
- Half zip construction so you can let the air in when you're hot and block the wind out when you are cold
- Two kangaroo pockets with zips so your tools, keys or other valuables never fall out
- · Woven double pen partition on the arm
- · Chin guard for increased comfort