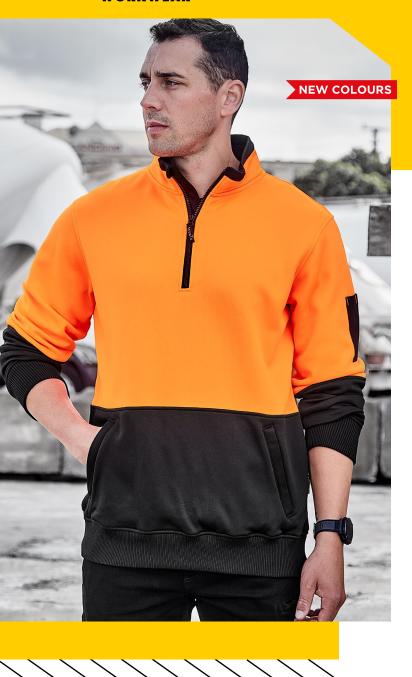

## HI VIS 1/2 ZIP PULLOVER ZT476 ——

Fabric 100% Polyester - 320 gsm

Sizes XXS - 5XL, 7XL

UNISEX

- Warm soft 320 gsm low pill fleece lining perfect for cold days
- Half zip construction so you can let the air in when you're hot and block the wind out when you are cold
- Two kangaroo pockets with zips so your tools, keys or other valuables never fall out
- · Woven double pen partition on the arm
- · Chin guard for increased comfort