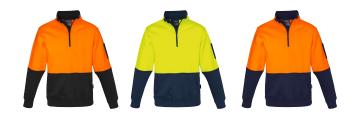

## HI VIS 1/2 ZIP PULLOVER ZT476 ——

Fabric 100% Polyester - 320 gsm

Sizes XXS - 5XL, 7XL

UNISEX

- Warm soft 320 gsm low pill fleece lining perfect for cold days
- Half zip construction so you can let the air in when you're hot and block the wind out when you are cold
- Two kangaroo pockets with zips so your tools, keys or other valuables never fall out
- · Woven double pen partition on the arm
- · Chin guard for increased comfort