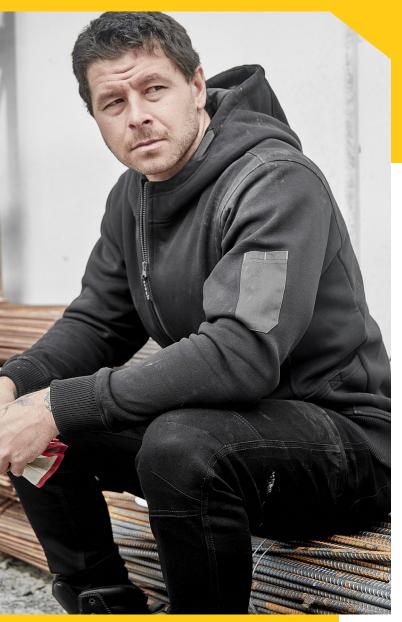

## UNISEX ZIP FRONT MULTI-POCKET HOODIE ZT468

| Fabric55% Cotton, 45% Polyester - 320 gsmSizesXXS - 5XL, 7XL                                |                                                                                      |  |  |  |  |  |  |
|---------------------------------------------------------------------------------------------|--------------------------------------------------------------------------------------|--|--|--|--|--|--|
|                                                                                             | Navy/Charcoal Charcoal/Black                                                         |  |  |  |  |  |  |
|                                                                                             | Black/Charcoal                                                                       |  |  |  |  |  |  |
| <ul> <li>Heavy weight fabric with soft brushed lining for<br/>comfort and warmth</li> </ul> |                                                                                      |  |  |  |  |  |  |
| • Extra heavy weight ribbed knit on hem and cuffs                                           |                                                                                      |  |  |  |  |  |  |
| Full zip through opening                                                                    |                                                                                      |  |  |  |  |  |  |
| Woven arm pen pocket in contrast fabric                                                     |                                                                                      |  |  |  |  |  |  |
| • Safe                                                                                      | Safety drawstring to prevent catching                                                |  |  |  |  |  |  |
|                                                                                             | Two angled side hip pockets with quick close tape closure for mobile phone and tools |  |  |  |  |  |  |
|                                                                                             | Two kangaroo pockets to keep your hands warm even on the coldest days                |  |  |  |  |  |  |