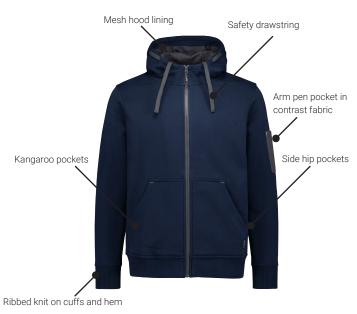

## UNISEX ZIP FRONT MULTI-POCKET HOODIE ZT468

| Fabric55% Cotton, 45% Polyester - 320 gsmSizesXXS - 5XL, 7XL                                |                                                                                      |  |  |  |  |  |  |
|---------------------------------------------------------------------------------------------|--------------------------------------------------------------------------------------|--|--|--|--|--|--|
|                                                                                             | Navy/Charcoal Charcoal/Black                                                         |  |  |  |  |  |  |
|                                                                                             | Black/Charcoal                                                                       |  |  |  |  |  |  |
| <ul> <li>Heavy weight fabric with soft brushed lining for<br/>comfort and warmth</li> </ul> |                                                                                      |  |  |  |  |  |  |
| • Extra heavy weight ribbed knit on hem and cuffs                                           |                                                                                      |  |  |  |  |  |  |
| Full zip through opening                                                                    |                                                                                      |  |  |  |  |  |  |
| Woven arm pen pocket in contrast fabric                                                     |                                                                                      |  |  |  |  |  |  |
| • Safe                                                                                      | Safety drawstring to prevent catching                                                |  |  |  |  |  |  |
|                                                                                             | Two angled side hip pockets with quick close tape closure for mobile phone and tools |  |  |  |  |  |  |
|                                                                                             | Two kangaroo pockets to keep your hands warm even on the coldest days                |  |  |  |  |  |  |

- Mesh hood lining
- Reinforced at all key stress points with bar tacks

ALL MEASUREMENTS ARE APPROXIMATE AND ARE FOR REFERENCE ONLY. COLOURS ARE REPRODUCED AS CLOSELY AS PRINTING ALLOWS.