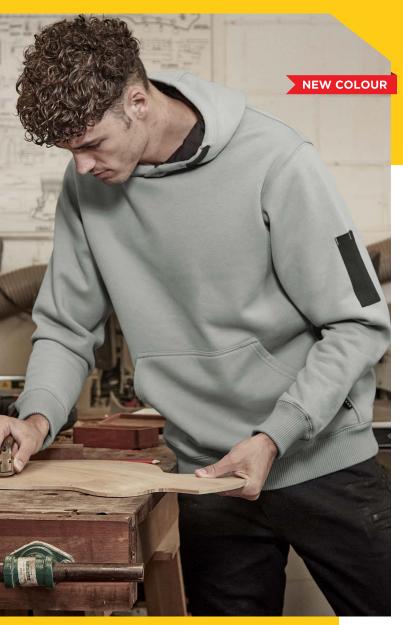

## UNISEX MULTI-POCKET HOODIE ZT467

- · Safety drawstring to prevent catching
- Woven arm pen pocket in contrast fabric
- Two angled side hip pockets with quick close tape closure for mobile phone and tools
- Kangaroo pocket to keep your hands warm even on the coldest days
- Soft warm fleece lining
- Mesh hood lining
- Ribbed knit on hem and cuffs
- Reinforced at all key stress points with bar tacks