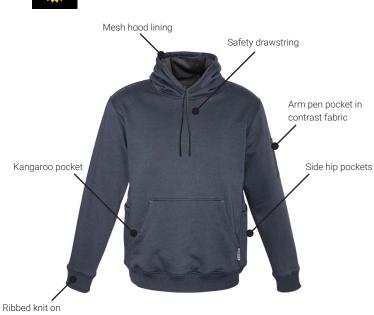

## UNISEX MULTI-POCKET HOODIE ZT467

- · Safety drawstring to prevent catching
- Woven arm pen pocket in contrast fabric
- Two angled side hip pockets with quick close tape closure for mobile phone and tools
- Kangaroo pocket to keep your hands warm even on the coldest days
- Soft warm fleece lining
- Mesh hood lining
- Ribbed knit on hem and cuffs
- Reinforced at all key stress points with bar tacks

cuffs and hem

ALL MEASUREMENTS ARE APPROXIMATE AND ARE FOR REFERENCE ONLY. COLOURS ARE REPRODUCED AS CLOSELY AS PRINTING ALLOWS.