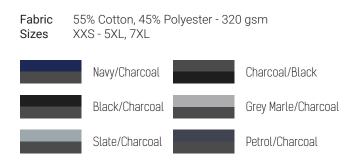

## GARMENT MEASUREMENTS

| SIZE             | XXS | XS | s  | м  | L  | x∟ | ≥x∟  | зхг | 4X∟ | 5XL | ר∟ |
|------------------|-----|----|----|----|----|----|------|-----|-----|-----|----|
| ½ CHEST* (CM)    | 51  | 53 | 56 | 58 | 60 | 62 | 64.5 | 67  | 72  | 77  | 85 |
| HSP TO HEM* (CM) | 67  | 69 | 71 | 73 | 75 | 77 | 79   | 81  | 82  | 83  | 85 |