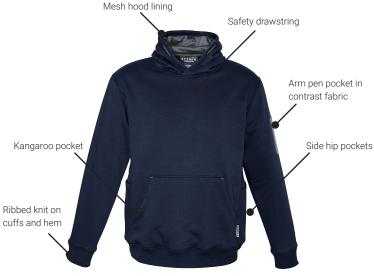

## UNISEX MULTI-POCKET HOODIE ZT467

**Fabric** 55% Cotton, 45% Polyester - 9.4 oz/yd² **Sizes** XXS - 5XL, 7XL

Navy/Charcoal

Charcoal/Black

Black/Charcoal

Grey Marle/Charcoal

- Safety drawstring to prevent catching
- Woven arm pen pocket in contrast fabric
- Two angled side hip pockets with quick close tape closure for mobile phone and tools
- Kangaroo pocket to keep your hands warm even on the coldest days
- Soft warm fleece lining
- Mesh hood lining
- Ribbed knit on hem and cuffs
- Reinforced at all key stress points with bar tacks