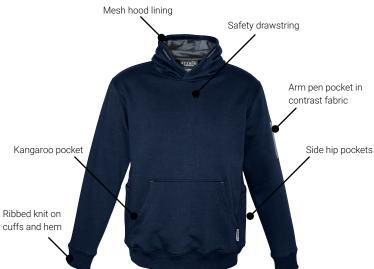

## UNISEX MULTI-POCKET HOODIE ZT467

55% Cotton, 45% Polyester - 9.4 oz/yd<sup>2</sup> Fabric XXS - 5XL, 7XL Sizes

Navy/Charcoal

- Black/Charcoal
- Safety drawstring to prevent catching
- Woven arm pen pocket in contrast fabric
- Two angled side hip pockets with quick close tape . closure for mobile phone and tools
- Kangaroo pocket to keep your hands warm even on • the coldest days
- Soft warm fleece lining •
- Mesh hood lining
- Ribbed knit on hem and cuffs •
- Reinforced at all key stress points with bar tacks