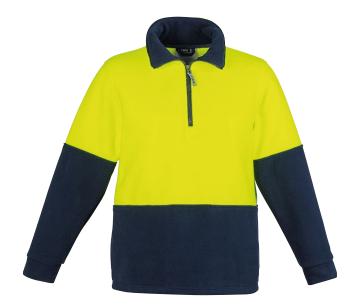

## UNISEX HI VIS 1/2 ZIP POLAR FLEECE PULLOVER 2T460

 Fabric Sizes
 100% Polyester Anti-pill Fleece - 390 gsm XXS - 5XL, 7XL

 Orange/Navy
 Yellow/Navy

 • Side seam pockets to keep your hands warm in the coldest conditions

- Half zip construction so you can let the air in when you're hot and block the wind out when you are cold
- Comfort cuffs
- Chunky zip

ALL MEASUREMENTS ARE APPROXIMATE AND ARE FOR REFERENCE ONLY. COLOURS ARE REPRODUCED AS CLOSELY AS PRINTING ALLOWS.