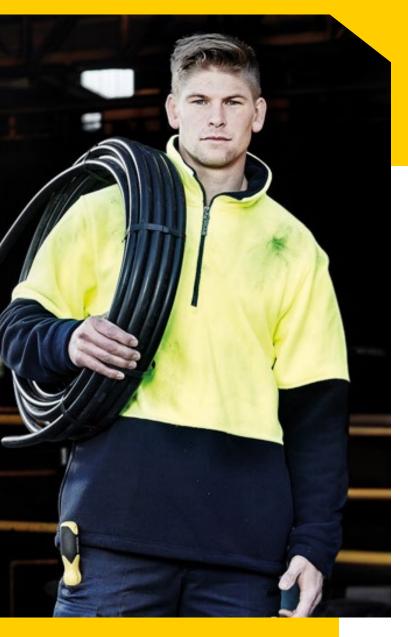

## UNISEX HI VIS 1/2 ZIP POLAR FLEECE PULLOVER 2T460

 Fabric Sizes
 100% Polyester Anti-pill Fleece - 390 gsm XXS - 5XL, 7XL

 Orange/Navy
 Yellow/Navy

 • Side seam pockets to keep your hands warm in the coldest conditions

- Half zip construction so you can let the air in when you're hot and block the wind out when you are cold
- Comfort cuffs
- Chunky zip

ALL MEASUREMENTS ARE APPROXIMATE AND ARE FOR REFERENCE ONLY. COLOURS ARE REPRODUCED AS CLOSELY AS PRINTING ALLOWS.