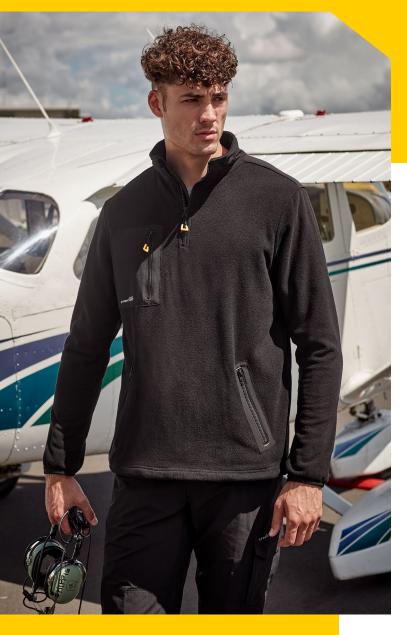

## UNISEX STREETWORX LIGHTWEIGHT 1/4 ZIP POLAR FLEECE

ZT210 STREETWORX

100% Polyester Polar Fleece - 4.7 oz/yd² Fabric XXS - 5XL, 7XL Sizes

Navy

- Soft comfortable polar fleece fabric .
- Upper back reinforcement panel •
- One chest pocket with zip closure •
- Two front hip pockets with zip closure •
- Reflective print branding on front pocket and back panel