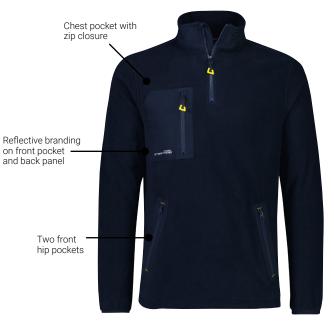

## UNISEX STREETWORX LIGHTWEIGHT 1/4 ZIP POLAR FLEECE

ZT210 STREETWORX

100% Polyester Polar Fleece - 4.7 oz/yd² Fabric XXS - 5XL, 7XL Sizes

Navy

- Soft comfortable polar fleece fabric .
- Upper back reinforcement panel •
- One chest pocket with zip closure •
- Two front hip pockets with zip closure •
- Reflective print branding on front pocket and back panel