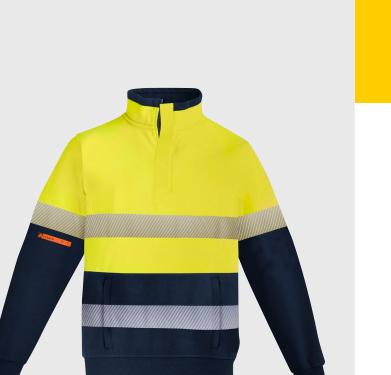

## MENS ORANGE FLAME HI VIS 1/4 ZIP BRUSHED FLEECE PULLOVER - HOOP TAPED

ZT150 MODATech®

Fabric55% Modacrylic, 43% Cotton, 2% Antistatic - 400 gsmSizesXXS - 5XL, 7XL

- HRC/PPE 2 inherent protection
- Meets and Exceeds all recent NENS, ISO and NFPA Design Guidelines
- Antistatic fabric
- All reflective tape, zippers and threads are FR rated
- FR ¼ zip front with concealed FR fabric placket
- Two hip pockets with FR zippers
- Label that clearly shows FR rating of garment