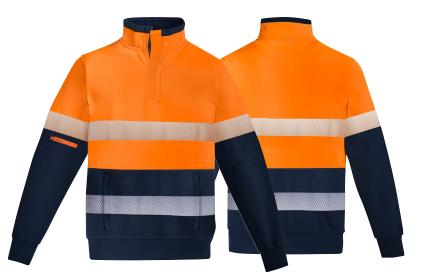

## MENS ORANGE FLAME HI VIS 1/4 ZIP BRUSHED FLEECE PULLOVER - HOOP TAPED

ZT150 MODATech®

Fabric55% Modacrylic, 43% Cotton, 2% Antistatic - 400 gsmSizesXXS - 5XL, 7XL

- HRC/PPE 2 inherent protection
- Meets and Exceeds all recent NENS, ISO and NFPA Design Guidelines
- Antistatic fabric
- All reflective tape, zippers and threads are FR rated
- FR ¼ zip front with concealed FR fabric placket
- Two hip pockets with FR zippers
- Label that clearly shows FR rating of garment