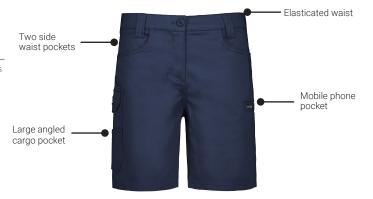

## WOMENS ESSENTIAL STRETCH CARGO SHORTZS735

Fabric 98% Cotton 2% Elastane - 280 gsm

**Sizes** 72 - 132

Navy

Black

Khaki

- Stretch cotton fabric provides increased freedom of movement and comfort
- · Internal stretch waist band for added comfort
- New slim fit with a length that sits above the knee
- Triple stitched seams for increased durability at key stress points
- Large angled cargo pocket on the leg provides comfortable storage
- · Mobile phone pocket with flap closure
- · Ruler pocket and pen partition
- Two back hip pockets
- · Two side waist pockets with wide openings