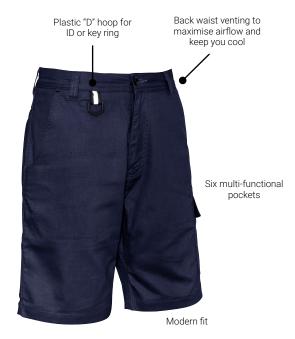

## **MENS VENTED SHORT** ZS505 A

100% Square Weave Cotton Ripstop - 7.1 oz/yd² Fabric 28R - 52R Sizes

Navy

Black

Khaki

- Back waist venting to maximise airflow and keep you cool
- Mechanical stretch to give you more freedom of movement
- Six multi-functional pockets so you have a place for everything
- Mobile phone and ruler pocket
- Reinforced at all key stress points with bar tacks
- Plastic "D" hoop for ID or key ring
- Modern fit

Mechanical stretch to give you more freedom of movement