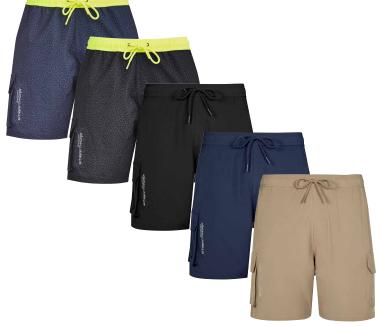

## **MENS STREETWORX WORK BOARD SHORT**

ZS240 STREETWORK

Fabric 90% Polyester, 10% Elastane - 140 gsm

Sizes XXS - 5XL. 7XL

Navy Marle

Grey Marle

Black

Khaki

Navy

- Lightweight material for comfort while working
- Super quick dry fabric is perfect for a quick surf before or after work
- The 360 degree stretch fabric allows maximum freedom at work and in the surf
- Mobile phone pocket with drainage holes
- Cargo pocket with drainage holes
- Reinforced in key stress points
- Reflective Streetworx branding