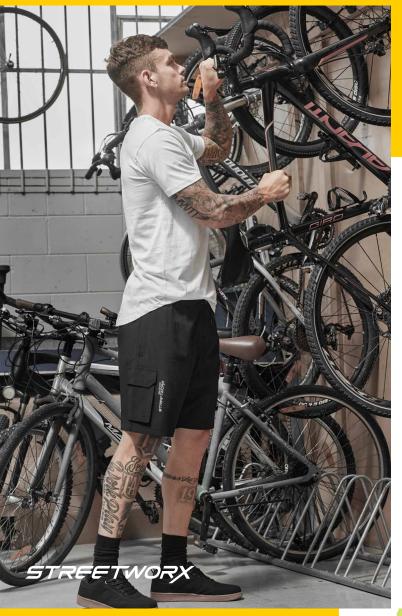

## **MENS STREETWORX WORK BOARD SHORT**

ZS240 STREETWORK

Fabric 90% Polyester, 10% Elastane - 140 gsm

Sizes XXS - 5XL. 7XL

Navy Marle

Grey Marle

Black

Khaki

Navy

- Lightweight material for comfort while working
- Super quick dry fabric is perfect for a quick surf before or after work
- The 360 degree stretch fabric allows maximum freedom at work and in the surf
- Mobile phone pocket with drainage holes
- Cargo pocket with drainage holes
- Reinforced in key stress points
- Reflective Streetworx branding