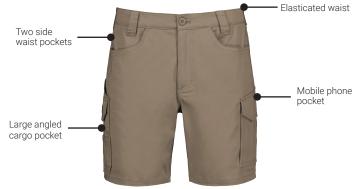

## MENS ESSENTIAL STRETCH CARGO SHORT

**ZS235** 

Fabric 98% Cotton 2% Elastane - 280 gsm

**Sizes** 72 - 132

Navy

Black

- Stretch cotton fabric provides increased freedom of movement and comfort
- · Internal stretch waist band for added comfort
- New slim fit with a length that sits above the knee
- Triple stitched seams for increased durability at key stress points
- Large angled cargo pocket on the leg provides comfortable storage
- · Mobile phone pocket with flap closure
- · Ruler pocket and pen partition
- Two back hip pockets
- · Two side waist pockets with wide openings