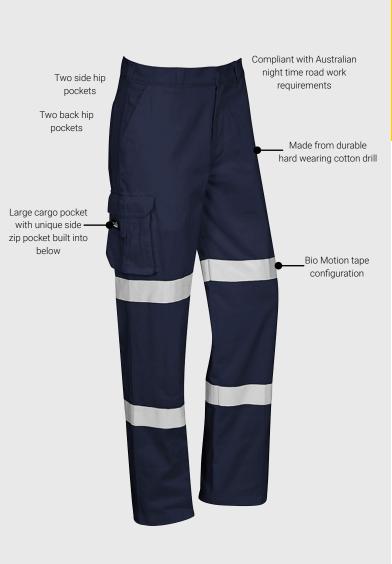

## MENS **BIO MOTION TAPED PANT** ZP920 (RG) / ZP920S (ST)

Fabric 100% Cotton Twill - 280 gsm Sizes

72R - 132R, 87S - 132S

Navy

- Compliant with Australian night time road work requirements with double hoop leg tape
- Bio Motion tape configuration to improve recognition • of human shape at distance
- Made from durable hard wearing cotton drill •
- Large cargo pocket with unique side zip pocket built • into below
- Mobile phone pocket •
- Two side hip pockets •
- Two back hip pockets