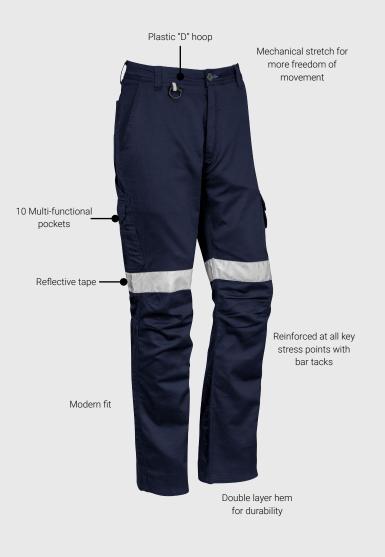

# TAPED PANT ZP904 (RG) / ZP9045 (ST) A

100% Square Weave Cotton Ripstop - 240 gsm Fabric

Sizes 72R - 132R, 87S - 132S

Navy

- Back waist venting to maximise airflow and keep you cool
- Mechanical stretch to give you more freedom of movement
- 10 Multi-functional pockets
- Mobile phone and ruler pocket
- Reflective tape
- Plastic "D" hoop for ID or key ring
- Double layer hem for durability
- Reinforced at all key stress points with bar tacks
- Modern fit