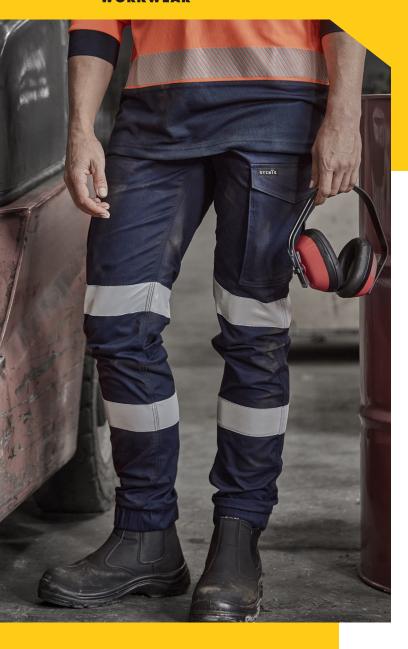

## WOMENS ESSENTIAL STRETCH TAPED CARGO PANT CUFFED ZP135

Fabric 98% Cotton 2% Elastane - 280 gsm

Sizes 4 - 24

Navy

- · Cuffed hem
- · Internal stretch waist band for added comfort
- Stretch reflective tape in Bio Motion configuration for added comfort and safety in low light conditions
- Stretch cotton fabric provides increased freedom of movement and comfort
- Slim fit
- Triple stitched seams for increased durability at key stress points
- Oversized cargo pocket with inverted box pleat for added storage
- · Mobile phone pocket with flap closure
- Ruler pocket and pen partition
- Two back hip pockets
- Two side waist pockets with wide openings