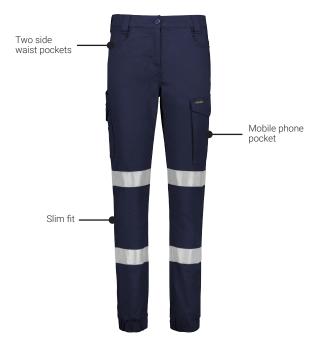

## WOMENS ESSENTIAL STRETCH TAPED CARGO PANT CUFFED ZP135

Fabric 98% Cotton 2% Elastane - 280 gsm

Sizes 4 - 24

Navy

- · Cuffed hem
- · Internal stretch waist band for added comfort
- Stretch reflective tape in Bio Motion configuration for added comfort and safety in low light conditions
- Stretch cotton fabric provides increased freedom of movement and comfort
- Slim fit
- Triple stitched seams for increased durability at key stress points
- Oversized cargo pocket with inverted box pleat for added storage
- · Mobile phone pocket with flap closure
- Ruler pocket and pen partition
- Two back hip pockets
- Two side waist pockets with wide openings