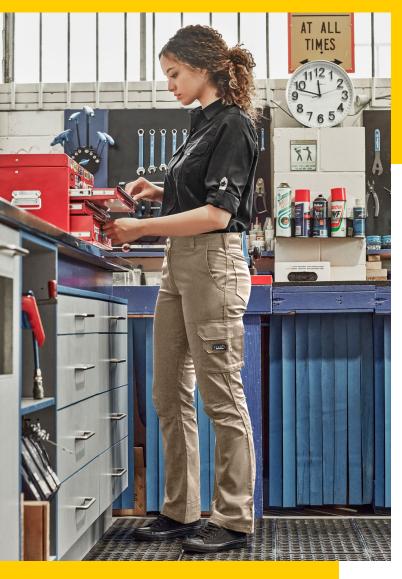

## WOMENS RUGGED COOLING CARGO PANT ZP104

Fabric100% Square Weave Cotton Ripstop - 7.1 oz/yd²Sizes0 - 20

- Back waist venting to maximise airflow and keep you cool
- Mechanical stretch to give you more freedom of movement
- 10 Multi-functional pockets
- Mobile phone and ruler pocket
- Plastic "D" hoop for ID or key ring
- Double layer hem for durability
- Reinforced at all key stress points with bar tacks
- Modern feminine fit