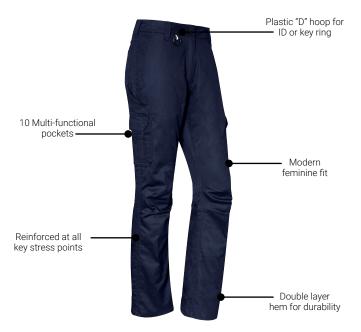

## WOMENS RUGGED COOLING CARGO PANT ZP104

Fabric100% Square Weave Cotton Ripstop - 7.1 oz/yd²Sizes0 - 20

- Back waist venting to maximise airflow and keep you cool
- Mechanical stretch to give you more freedom of movement
- 10 Multi-functional pockets
- Mobile phone and ruler pocket
- Plastic "D" hoop for ID or key ring
- Double layer hem for durability
- Reinforced at all key stress points with bar tacks
- Modern feminine fit