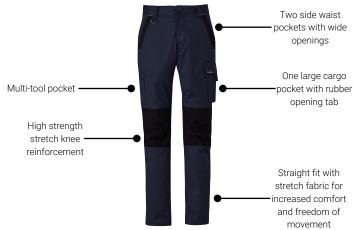

## **MENS** STREETWORX **TOUGH PANT**

ZP550 STREETWORK

Fabric 65% Polyester, 33% Cotton, 2% Spandex - 7.8 oz/yd²

Panel 92% Nylon, 8% Spandex

Sizes 28R - 52R

Navy

Black

- Stretch fabric for increased comfort and freedom of movement
- Modern straight fit
- High strength stretch knee reinforcement fabric
- Mobile phone pocket with Phone Guard Technology (Phone Guard uses heavy duty neoprene to protect your phone from knocks and bumps on site)
- One large cargo pocket with rubber opening tab
- Multi-tool pocket with internal stretch webbing to store three tools
- Crotch gusset with triple stitch seams for added strength
- One ruler pocket
- Two pen partitions
- Two back hip pockets
- Two side waist pockets with wide openings
- Waist button with strong fabric attachment method
- Large centre back belt loop