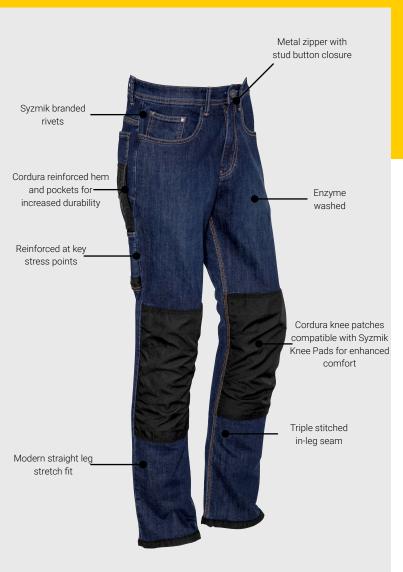

## MENS CORDURA® STRETCH DENIM WORK JEANS ZP508

Fabric Sizes

99% Cotton, 1% Elastane Denim - 283 gsm / 10 oz 72 - 132

Denim

- Cordura<sup>®</sup> knee patches compatible with Syzmik Knee Pad ZA018 for enhanced comfort
- Enzyme washed
- Modern straight leg stretch fit
- Metal zipper and stud button closure
- Triple stitched in-leg seam
- Cordura<sup>®</sup> reinforced hem and pockets to increase durability
- Reinforced at key stress points for increased durability
- Extra functionality with ruler pocket
- Syzmik branded rivets