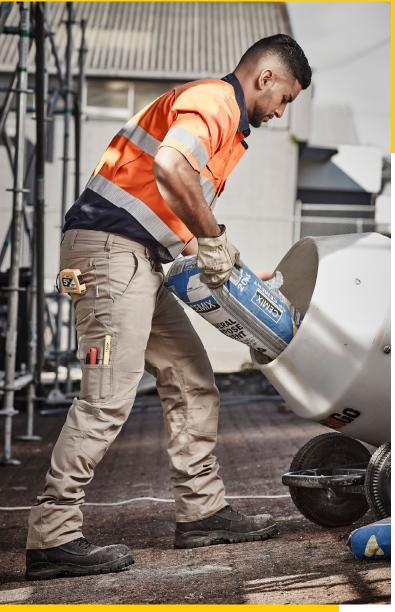

## **MENS CARGO PANT** ZP504 / ZP5045 A

Fabric 100% Square Weave Cotton Ripstop - 240 gsm

Sizes 72R - 132R, 87S - 132S

- Back waist venting to maximise airflow and keep you cool
- Mechanical stretch to give you more freedom of movement
- 10 Multi-functional pockets
- Mobile phone and ruler pocket
- Plastic "D" hoop for ID or key ring
- Double layer hem and knee for durability
- Reinforced at all key stress points with bar tacks
- Modern fit

Plastic "D" hoop for ID or key ring 10 multi-functional nockets Double layer hem and knee for durability Reinforced at all key stress points