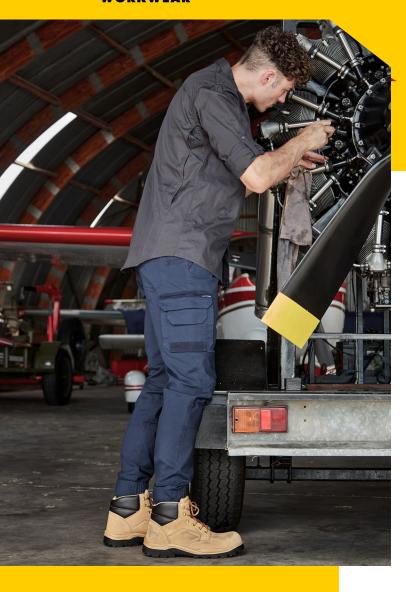

## MENS STREETWORX HERITAGE PANT - CUFFED

ZP420 STREETWORK

Fabric 98% Cotton 2% Elastane - 8.3 oz/yd²

Sizes 28R - 48R

Navy

Stone

Elasticated waist for comfort Two side hip pockets

Two large cargo pockets

Double layer

Cuffed hem

Black

- Cotton stretch fabric moves with you as you work
- Canvas weave to withstand the toughest work conditions
- Cuffed hem
- Elasticated waist for comfort
- Double layer knee and triple stitched crotch panel for increased durability
- Light garment wash gives worn in heritage look
- Two large cargo pockets with side bellows for increased storage
- Ruler pocket
- Mobile phone pocket with flap closure
- Two back hip pockets
- Two pen pockets
- Two side hip pockets

## Ruler pocket Mobile pocket Pen pockets