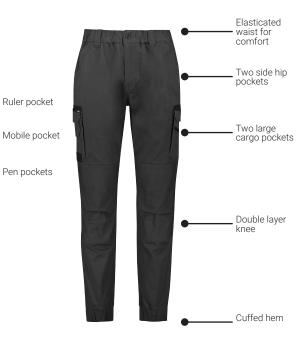

## MENS STREETWORX HERITAGE PANT - CUFFED

Fabric 98% Cotton 2% Elastane - 280 gsm Sizes 72R - 122R

Stone

**ZP420** 

Charcoal

Black

- Cotton stretch fabric moves with you as you work
- Canvas weave to withstand the toughest work conditions
- Cuffed hem
- Elasticated waist for comfort
- Double layer knee and triple stitched crotch panel for increased durability
- Light garment wash gives worn in heritage look
- Two large cargo pockets with side bellows for increased storage
- Ruler pocket
- Mobile phone pocket with flap closure
- Two back hip pockets
- Two pen pockets
- Two side hip pockets