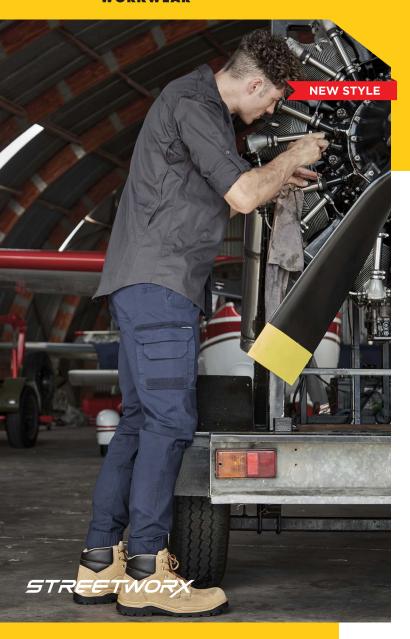

## MENS STREETWORX HERITAGE PANT - CUFFED

Fabric 98% Cotton 2% Elastane - 280 gsm Sizes 72R - 122R

Stone

**ZP420** 

Charcoal

Black

- Cotton stretch fabric moves with you as you work
- Canvas weave to withstand the toughest work conditions
- Cuffed hem
- Elasticated waist for comfort
- Double layer knee and triple stitched crotch panel for increased durability
- Light garment wash gives worn in heritage look
- Two large cargo pockets with side bellows for increased storage
- Ruler pocket
- Mobile phone pocket with flap closure
- Two back hip pockets
- Two pen pockets
- Two side hip pockets