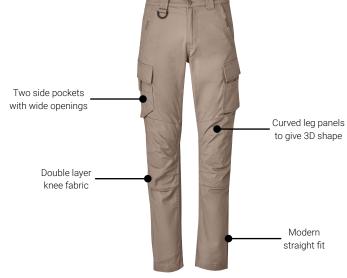

- Soft stretch cotton fabric provides increased freedom of movement and comfort
- Modern straight fit
- Curved leg panels to give 3D shape
- Lightweight fabric to keep you cool
- Double layer knee fabric
- One mobile phone pocket
- Two multi-tool pockets
- One ruler pocket
- Two back hip pockets with flap closure
- Two side waist pockets with wide openings
- Two pen partitions
- Large centre back belt loop