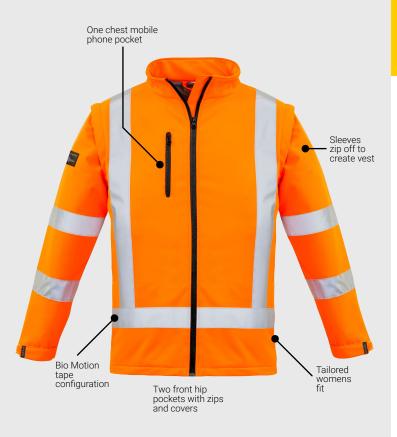

## WOMENS HI VIS NSW RAIL X BACK 2 IN 1 SOFTSHELL JACKET ZJ770

Fabric 100% Oxford Bonded Polyester Softshell - 330 gsm Sizes XXS - 4XL

Orange

- Sleeves zip off to create vest
- · Tailored womens fit
- 5,000mm Water resistant rating
- Twin hoop Bio Motion tape configuration improves recognition of human shape at distance
- X back rail taping configuration
- Two front hip pockets with zips and covers to keep you items safe and dry
- · One chest mobile phone pocket
- · Adjustable cuff fasteners to keep out the elements

SLEEVES ZIP OFF TO CREATE VEST