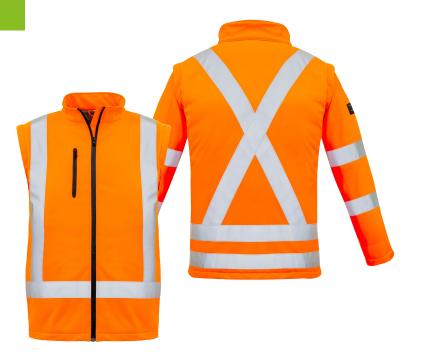

## WOMENS HI VIS NSW RAIL X BACK 2 IN 1 SOFTSHELL JACKET ZJ770

Fabric 100% Oxford Bonded Polyester Softshell - 330 gsm Sizes XXS - 4XL

Orange

- Sleeves zip off to create vest
- · Tailored womens fit
- 5,000mm Water resistant rating
- Twin hoop Bio Motion tape configuration improves recognition of human shape at distance
- X back rail taping configuration
- Two front hip pockets with zips and covers to keep you items safe and dry
- · One chest mobile phone pocket
- · Adjustable cuff fasteners to keep out the elements

SLEEVES ZIP OFF TO CREATE VEST