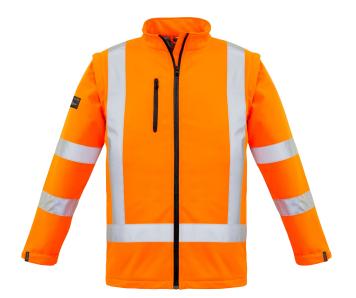

## UNISEX HI VIS X BACK 2 IN 1 SOFTSHELL JACKET ZJ680

Fabric100% Oxford Bonded Polyester Softshell - 330 gsmSizesXXS - 5XL, 7XL

Orange

- Sleeves zip off to create vest
- Water resistant rating 5,000mm
- Twin hoop Bio Motion tape configuration improves recognition of human shape at distance
- X back rail taping configuration
- Two front hip pockets with zips and covers to keep you items safe and dry
- One chest mobile phone pocket
- Adjustable cuff fasteners to keep out the elements