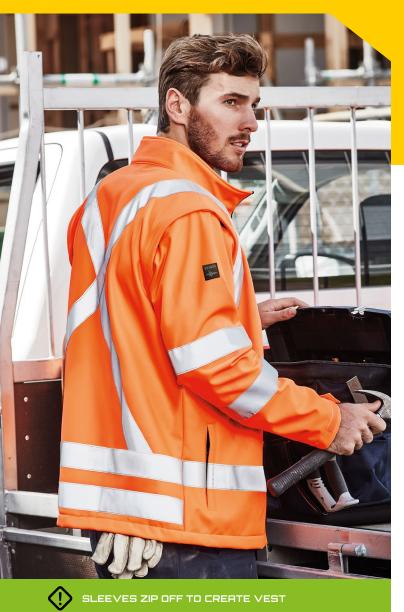

## UNISEX HI VIS X BACK 2 IN 1 SOFTSHELL JACKET ZJ680

Fabric100% Oxford Bonded Polyester Softshell - 330 gsmSizesXXS - 5XL, 7XL

Orange

- Sleeves zip off to create vest
- Water resistant rating 5,000mm
- Twin hoop Bio Motion tape configuration improves recognition of human shape at distance
- X back rail taping configuration
- Two front hip pockets with zips and covers to keep you items safe and dry
- One chest mobile phone pocket
- Adjustable cuff fasteners to keep out the elements