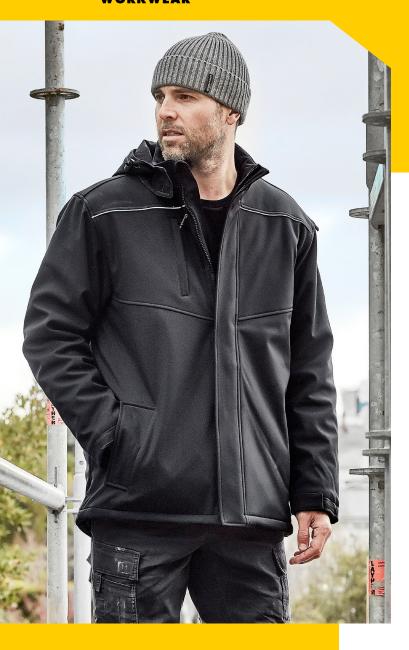

## UNISEX ANTARCTIC SOFTSHELL JACKET **ZJ253**

Fabric 100% Oxford Bonded Polyester Softshell - 330 gsm

Sizes XXS - 5XL, 7XL

Navy

Black

- Extremely warm quilted lining
- Longer length for warmth and protection in cold conditions
- Zip off hood
- Two hand warmer pockets with thick fleece lining
- Two zip closure hip pockets
- One zip chest pocket
- Storm flap closure over centre front zipper
- Quick close tape adjusters on the cuff to help keep the elements out
- 5,000mm Water resistant rating