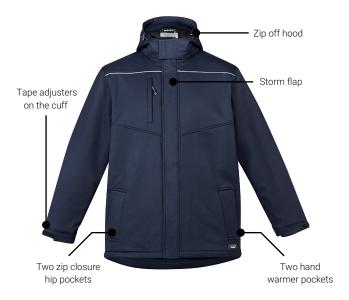

## UNISEX ANTARCTIC SOFTSHELL JACKET **ZJ253**

Fabric 100% Oxford Bonded Polyester Softshell - 330 gsm

Sizes XXS - 5XL, 7XL

Navy

Black

- Extremely warm quilted lining
- Longer length for warmth and protection in cold conditions
- Zip off hood
- Two hand warmer pockets with thick fleece lining
- Two zip closure hip pockets
- One zip chest pocket
- Storm flap closure over centre front zipper
- Quick close tape adjusters on the cuff to help keep the elements out
- 5,000mm Water resistant rating