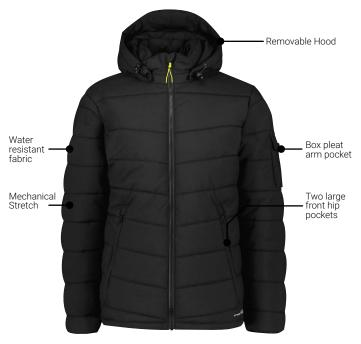

## **UNISEX STREETWORX** HOODED **PUFFER JACKET ZJ240**

Fabric 100% Polyester Ripstop Outer

Sizes XXS - 5XL, 7XL

Black

Charcoal Blue

- Strong ripstop shell for increased durability
- Mechanical stretch to increase freedom of movement
- Water resistant fabric
- Removable zip off hood to keep you warm and protected
- Warm blown polyester fill gives 3D look
- One arm pocket with stud closure
- Two large front hip pockets with zip closure to store all your items securely
- Large embroidery zip access