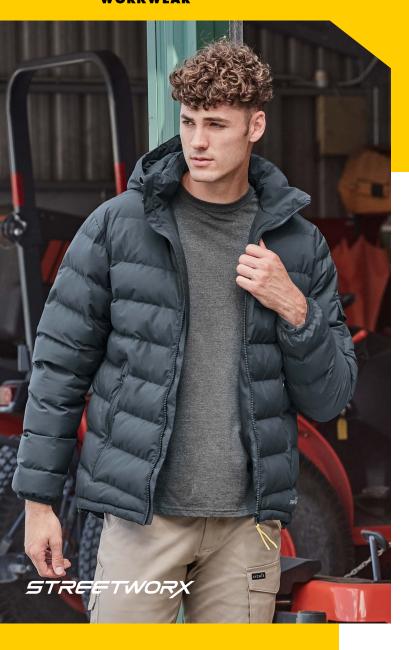

## **UNISEX STREETWORX** HOODED **PUFFER JACKET ZJ240**

Fabric 100% Polyester Ripstop Outer

Sizes XXS - 5XL, 7XL

Black

Charcoal Blue

- Strong ripstop shell for increased durability
- Mechanical stretch to increase freedom of movement
- Water resistant fabric
- Removable zip off hood to keep you warm and protected
- Warm blown polyester fill gives 3D look
- One arm pocket with stud closure
- Two large front hip pockets with zip closure to store all your items securely
- Large embroidery zip access