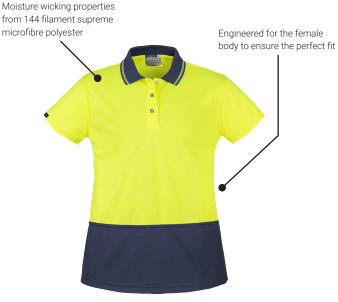

# WOMENS HI VIS BASIC SHORT SLEEVE POLO ZH731

- 144 Filament supreme microfibre polyester
- Moisture wicking properties
- Highly breathable and quick dry
- Engineered for the female body to ensure the perfect fitting polo.