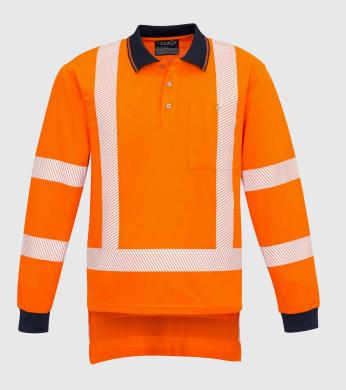

## MENS TTMC-W17 **SEGMENTED TAPE** L/S POLO

ZH540

Fabric 100% Polyester - 175 gsm

Sizes XXS - 5XL, 7XL

Orange/Navy

- 144 Filament supreme microfibre polyester
- Ultra-comfortable segmented tape stretches and moves with you
- Highly breathable and quick dry
- Chest pocket with pen insert
- Garment complies with TTMC-W17 for the code of compliance requirement on New Zealand roads