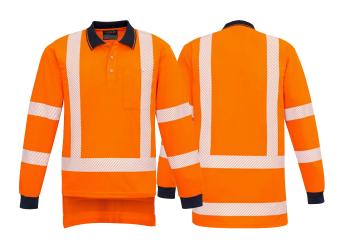

## MENS TTMC-W17 **SEGMENTED TAPE** L/S POLO

ZH540

Fabric 100% Polyester - 175 gsm

Sizes XXS - 5XL, 7XL

Orange/Navy

- 144 Filament supreme microfibre polyester
- Ultra-comfortable segmented tape stretches and moves with you
- Highly breathable and quick dry
- Chest pocket with pen insert
- Garment complies with TTMC-W17 for the code of compliance requirement on New Zealand roads