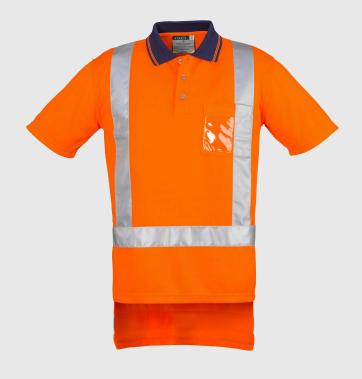

## MENS TTMC-W17 S/S POLO

**ZH243** 

Fabric 100% Polyester - 175 gsm

Sizes S - 5XL, 7XL

Orange/Navy

- 144 Filament supreme microfibre polyester
- Moisture wicking properties
- Highly breathable and quick dry
- Reflective tape in H configuration
- Chest pocket with pen insert
- Garment complies with TTMC-W17 for the code of compliance requirement on New Zealand roads