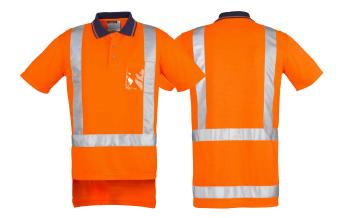

## MENS TTMC-W17 S/S POLO

**ZH243** 

Fabric 100% Polyester - 175 gsm

Sizes S - 5XL, 7XL

Orange/Navy

- 144 Filament supreme microfibre polyester
- Moisture wicking properties
- Highly breathable and quick dry
- Reflective tape in H configuration
- Chest pocket with pen insert
- Garment complies with TTMC-W17 for the code of compliance requirement on New Zealand roads